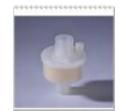

## Ungrouped

bacterial filter (Adult )

:HMEF filter (Adult

bacterial viral spirometry filter