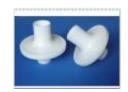

## Ungrouped

bacterial filter (Adult )

:HMEF filter (Adult

bacterial viral spirometry filter